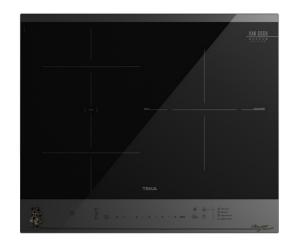

## Van Gogh IBF 63 FST VG

Van Gogh Museum Edition. 60cm Flex Induction hob with 4 direct functions and 4 cooking zones

Autolock

Power Power Plus

Slider

Easy Installation

#### **FEATURES**

Van Gogh Museum Edition

Two-colour finish with champagne details

Flex Induction hob

Direct functions with temperature sensors: deep frying, quick

boiling, keep warm, grilling

Touch Control Slider

3 cooking zones

1 double zone Ø 280/150 mm

2 flex zones Ø 228 x 184,5 mm

Stop & Go and Clean function

Ceramic glass surface

Cooking timer

Power plus

Child lock

Residual heat indicator

Power management

Easy installation kit

Maximum nominal power 7200 W

Optional: grilling plate, teppanyaki