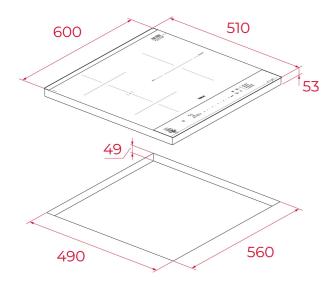

# **DIMENSIONS**

Product height (mm): 53 Product width (mm): 600 Product depth (mm): 510 Product length (mm): Net weight (Kg): 9,42