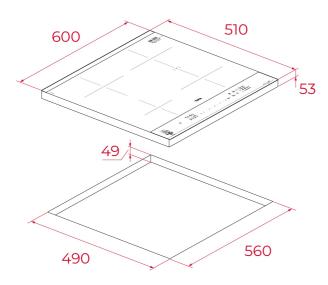

## DIMENSIONS

Product height (mm): 53 Product width (mm): 600 Product depth (mm): 510 Product length (mm): Net weight (Kg): 9,52