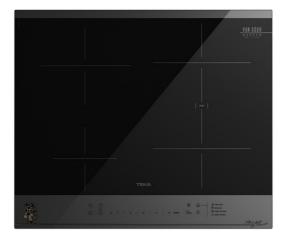

#### Van Gogh IBF 64 FST VG Van Gogh Museum Edition. Flex Induction hob with 9 direct functions and 4 cooking zones

#### FEATURES

Van Gogh Museum Edition Two-colour finish with champagne details Flex Induction hob Direct functions with temperature sensors: deep frying, quick boiling, keep warm, grilling Touch Control Slider 4 cooking zones 2 flex zones Ø 228 x 184,5 mm 1 zone Ø 215 mm 1 zone Ø 150 mm Stop & Go and Clean function Ceramic glass surface Cooking timer Power plus Child lock Residual heat indicator Power management Easy installation kit Maximum nominal power 7200 W Optional: grilling plate, teppanyaki

# COLOURS

Dark grey and black glass