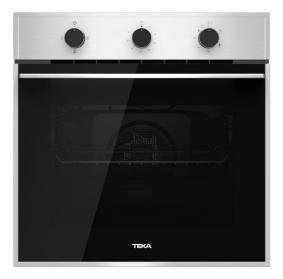

#### **FEATURES**

Gas oven with electric grill 2 cooking functions Minute minder Chromed guides, five cooking levels Double glazed door Tangential ventilation Safety thermostat Deep tray and grid Type of gas: Natural Stainless steel fingerprint-proof

# COLOURS

111040002

Stainless Steel