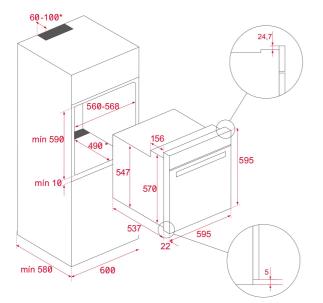

### DIMENSIONS

Product height (mm): 595 Product width (mm): 595 Product depth (mm): 543+22 Product length (mm): Net weight (Kg): 41