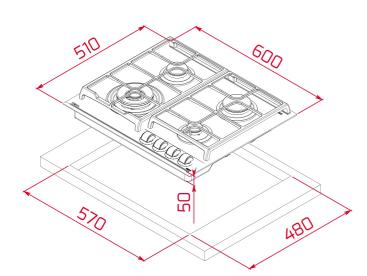

### DIMENSIONS

Product height (mm): 98 Product width (mm): 600 Product depth (mm): 510 Product length (mm): Net weight (Kg): 14,8