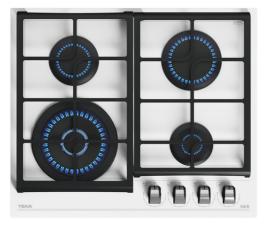

**GZC 64320 XB** Gas on Glass Hob with 4 cooking zones in 60cm of butane gas

**TEKA** 

#### **FEATURES**

Gas on Glass Hob

- Front control knobs with ergonomic design
- Tempered glass surface
- 4 cooking zones:
- 1 double ring burner,4.00 kW  $\,$
- 1 fast burner,2.80kW
- 1 semi-fast burner,1.75 kW
- 1 auxiliary burner,1.00 kW
- Automatic-ignition in every burner, activated through control knobs
- Auto-lock safety device
- Large cast iron pan grids
- Easy installation kit
- Type of Gas: Butane
- Optional accessory: Wok support

# COLOURS

112570140 White