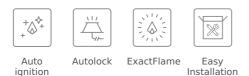

#### **FEATURES**

Gas on Glass Hob

- Front control knobs with ergonomic design
- Tempered glass surface
- 4 cooking zones:
- 1 double ring burner,4.00 kW  $\,$
- 1 fast burner,2.80kW
- 1 semi-fast burner,1.75 kW
- 1 auxiliary burner,1.00 kW
- Automatic-ignition in every burner, activated through control knobs
- Auto-lock safety device
- Large cast iron pan grids
- Easy installation kit
- Type of Gas: Butane
- Optional accessory: Wok support