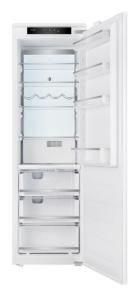

## **RSL 73380 ME**

No Frost larder built-in fridge with reversible door and sliding door installation

Motor inverter

otor LED

#### **FEATURES**

Built-in Refrigerator
Total No Frost
Touch control inner display
Reversible doors
Electronic adjustable thermostat
Inverter motor
3 box drawers
4+1 safety glass shelves
LED back lit wall
Balconies with silver finish

Sliding door installation Acoustic alarm Climate Class: T

Total capacity: 280 litres

Match it with the built-in freezer RSF 73380