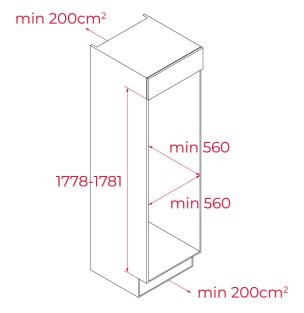

# **DIMENSIONS**

Product height (mm): 1769 Product width (mm): 540 Product depth (mm): 545 Product length (mm): Net weight (Kg): 56