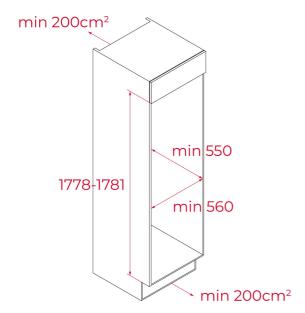

### **DIMENSIONS**

Product height (mm): 1769 Product width (mm): 540 Product depth (mm): 545 Product length (mm): Net weight (Kg): 57