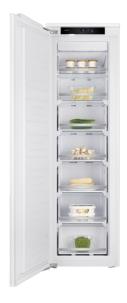

# No Frost built-in larder freezer with 6 drawers and sliding door installation

Motor inverter

LED

### **FEATURES**

Built-in Freezer Total No Frost

Touch control inner display

Reversible door

Electronic adjustable thermostat

Inverter motor

7 silver-look drawers

Sliding door installation

LED illumination

Ice cube tray included

Acoustic Alarm

Climate class: T

Total capacity: 200 litres

Match it with the built-in full refrigerator RSL 73380

### **DIMENSIONS**

Product height (mm): 1769 Product width (mm): 540 Product depth (mm): 545 Product length (mm): Net weight (Kg): 57