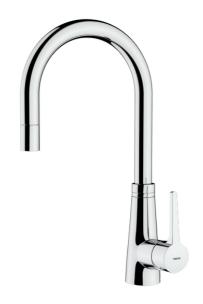

# Kitchen Tap Mixer with high spout and pullout shower

Anti-Scale Aerator

Pull Out Shower

Swivel\_SpoutResistance

### **FEATURES**

High spout pull-out kitchen tap
Swivel spout
Anti-scale aerator
Pull-out 1 function: normal
Cartridge with ceramic discs of high resistance
Highly precise temperature control
Greater handling sensitivity with smoother movements
3/8" flexible inlet pipes

## **COLOURS**

249380200

Chrome