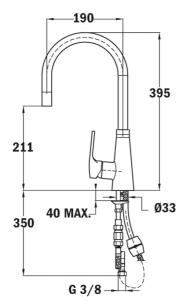

### **DIMENSIONS**

Product height (mm): 395 Product width (mm): Product depth (mm): Product length (mm): Net weight (Kg): 2,4