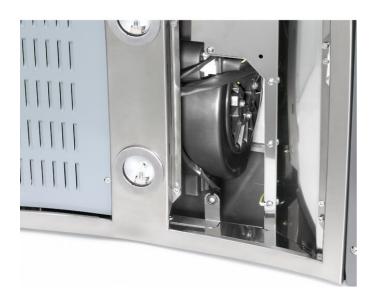

## **FEATURES**

Recommended kits when vent to the outside is not possible It incorporates anchoring supports the engine and filters Activated carbon filters to keep the kitchen clean environment and healthy

Easy installation and replacement after the accumulation of particles in the filter to make it lose purification
Available for models ISLAND decorative bells DG3 / DSB ISLAND / ISLA DH2 / DPL ISLAND