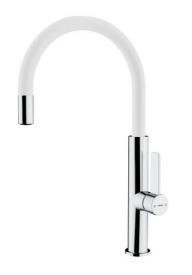

# Single Lever Kitchen Tap with aerator integrated in spout

 $\begin{array}{ll} {\sf Anti-Scale} & {\sf Swivel\_SpoutSaving\_WateEasy\_Quick} \\ {\sf Aerator} \end{array}$ 

### **FEATURES**

High spout kitchen tap
Swivel spout
Anti-scale aerator
Cartridge with ceramic discs of high resistance
Highly precise temperature control
Greater handling sensitivity with smoother movements
Easy-Quick fixation system
3/8" - 1/2" flexible inlet pipes

## **COLOURS**

| 116030024 | Chrome White |
|-----------|--------------|
| 116030022 | Chrome Black |
| 116030022 | Chrome       |