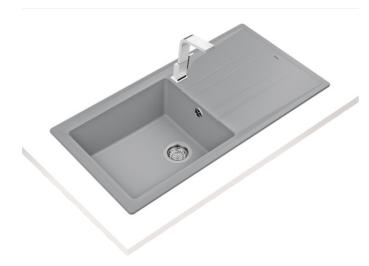

# MAESTRO STONE 60 L-TG 1B 1D MG

Inset Tegranite Sink with one bowl and one drainer

### **FEATURES**

Tegranite+ sink, One bowl and one drainer
Inset installation, Reversible drainer
High resistance surface to impacts, thermal shocks
and high temperatures
Excellent UV resistance against decoloring
Bacteria-free surface very easy to clean, 80%

Bacteria-free surface very easy to clean, 80% quartz and resins
3½" manual basket waste with overflow and siphon

Thickness: 10 mm bowl / 7 mm top Packaging: Individual carton box

Colour Intensity

200mm

Easy\_Clean Food\_Safe Scratch\_Proof