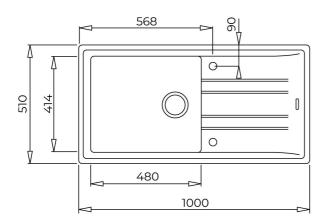

# **DIMENSIONS**

60 cm base unit

Product height (mm): Product width (mm): 510 Product depth (mm): 200 Product length (mm): 1000 Net weight (Kg): 13,5