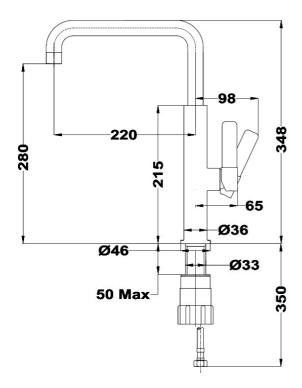

### **DIMENSIONS**

Product height (mm): 348 Product width (mm): Product depth (mm): Product length (mm): Net weight (Kg): 0,89