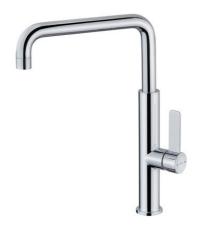

# Single lever kitchen faucet with Swivel spout

 $\begin{array}{ll} {\sf Anti-Scale} & {\sf Swivel\_SpoutSaving\_WateEasy\_Quick} \\ {\sf Aerator} \end{array}$ 

### **FEATURES**

High spout kitchen tap
Swivel spout
Anti-scale aerator
Cartridge with ceramic discs of high resistance
Highly precise temperature control
Greater handling sensitivity with smoother movements
Easy-Quick fixation system
3/8" - 1/2" flexible inlet pipes