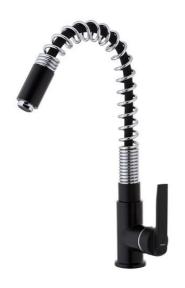

# Semi-professional Kitchen Tap Mixer with flexible spout

Anti-Scale Aerator

-Scale Swivel\_SpoutEasy\_Quick

## **FEATURES**

Professional kitchen tap
Swivel and flexible spout
Anti-scale aerator
35 mm cartridge
Cartridge with ceramic discs of high resistance
Highly precise temperature control
Greater handling sensitivity with smoother movements
Easy-Quick fixation system
3/8" certified flexible inlet pipes

### **COLOURS**

Black