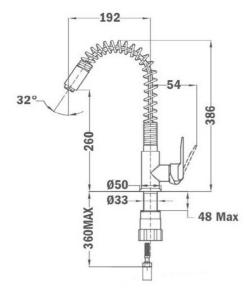

### **DIMENSIONS**

Product height (mm): Product width (mm): Product depth (mm): Product length (mm): Net weight (Kg): 2,08