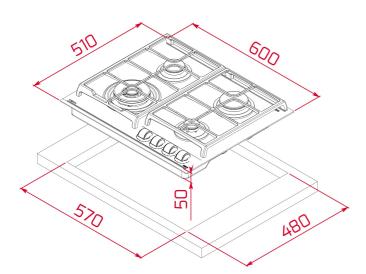

## DIMENSIONS

Product height (mm): 98 Product width (mm): 600 Product depth (mm): 510 Product length (mm): Net weight (Kg): 11,7