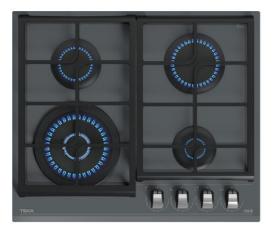

MAESTRO GZC 64320 ST

Gas on Glass Hob with ExactFlame function in 60 cm of butane gas

Easy Installation

Auto ignition

### **FEATURES**

Urban Colors Edition Gas on Glass with ExactFlame 9 power levels with precise control of the flame Front control knobs with ergonomic design 4 cooking zones: -1 double ring burner (4.00 kW) -1 semi-fast burners (1.75 kW) -1 fast burner (2.80 kW) -1 auxiliary burner (1.00 kW) Large cast iron grids Automatic-ignition in every burner, activated through control knobs Auto-lock safety device (Thermocouples) **Optional Wok support** Easy installation kit Tempered glass surface Type of Gas: Butane Nozzles to natural gas