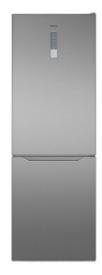

# 188cm A++ No frost Combi Refrigerator with electronic control

LED

Fresh Box Fu

Full No Frost

76L

#### **FEATURES**

Combi refrigerator

Full No Frost

Electronic control panel

Display on door

4\* freezer

Safety glass shelves

Fast Freeze / Quick Cool function

LED ilumination

3 inner shelves and 5 door balconies

3 Freezer drawers

1 ice tray

2 FreshBox drawers

Reversible doors

Energy class: A++

Climate class: N/T

# **COLOURS**

113410003

Stainless Steel