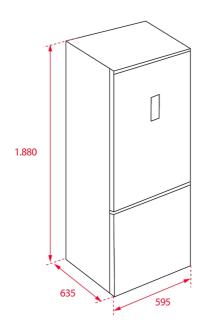

# **DIMENSIONS**

Product height (mm): 1880 Product width (mm): 595 Product depth (mm): 635 Product length (mm): Net weight (Kg): 64