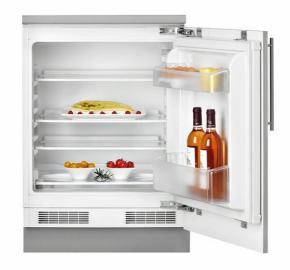

### **FEATURES**

Built-in fridge
Mechanical control panel
Manual defrost
Safety glass shelves
Door on door installation
Reversible door
Energy Class: A++
Climate Class: SN-T

Total gross capacity: 130 litres Net capacity: 128 litres

#### **DIMENSIONS**

Product height (mm): 818 Product width (mm): 595 Product depth (mm): 545 Product length (mm): Net weight (Kg): 30