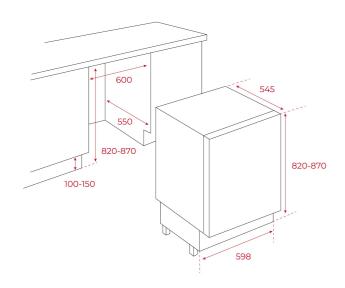

#### **DIMENSIONS**

Product height (mm): 818 Product width (mm): 595 Product depth (mm): 545 Product length (mm): Net weight (Kg): 30