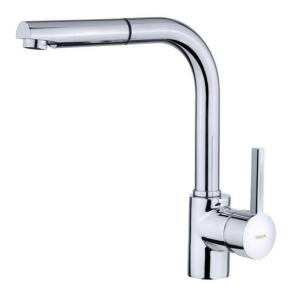

# **TEKA**

# Single Lever Kitchen Tap with pull-out shower

Anti-Scale Aerator

Pull Out Shower

Swivel\_SpoutResistance

#### **REFERENCE**

REF: 239381200 EAN: 8421152086995

## **FEATURES**

High spout pull-out kitchen tap Swivel spout Anti-scale aerator Pull-out 1 function: normal Extra resistant flexible hose Cartridge with ceramic discs of high resistance Highly precise temperature control Greater handling sensitivity with smoother movements 3/8" flexible inlet pipes