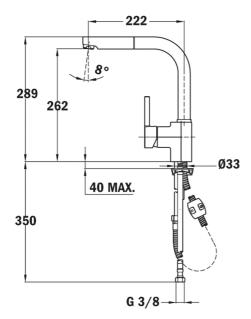

## **DIMENSIONS**

Product height (mm): 289 Product width (mm): Product depth (mm): Product length (mm): Net weight (Kg): 2,7