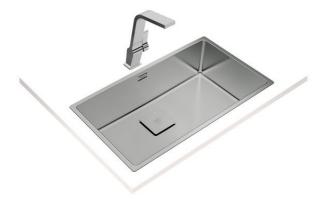

#### MAESTRO FlexLinea RS15 71.40

3-in-1 Installation Stainless Steel Sink with one bowl

## **FEATURES**

PureLine stainless steel sink, One bowl Finish: Polished 3-in-1 installation: Inset/top, undermount & flush Easy clean radius R15 corners 3½" SQ manual basket waste with overflow and siphon Decorative SQ cover SilentSmart, 50% less noise 80 cm base unit Thickness: 1.0 mm Packaging: Individual carton box