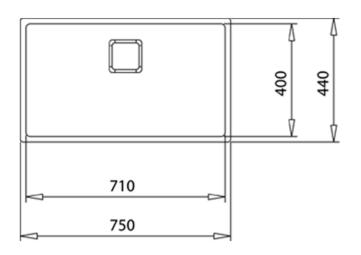

## DIMENSIONS

Product height (mm): Product width (mm): 440 Product depth (mm): 200 Product length (mm): 750 Net weight (Kg): 5,26