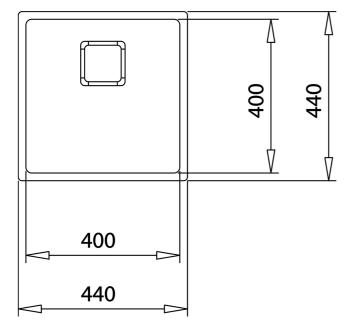

## DIMENSIONS

Product height (mm): Product width (mm): 440 Product depth (mm): 200 Product length (mm): 440 Net weight (Kg): 3,48