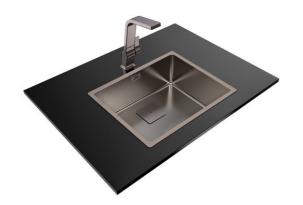

### MAESTRO FlexLinea RS15 50.40 Titanium

3-in-1 installation stainless steel sink with One bowl

#### **FEATURES**

Metallic stainless steel + PVD coat sink, One Bowl

Finish: Polished

3-in-1 installation: Inset/top, undermount & flush

Easy clean radius R15 corners

3½" manual basket waste with overflow and siphon

Decorative SQ cover SilentSmart, 50% less noise

60 cm base unit Thickness: 1.0 mm

Packaging: Individual carton box

200mm Hygiene

R15