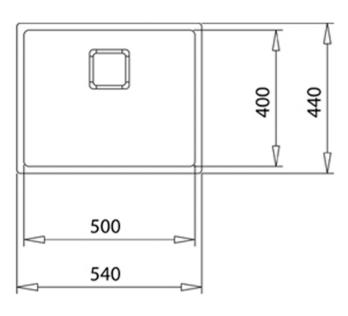

# **DIMENSIONS**

Product height (mm): Product width (mm): 440 Product depth (mm): 200 Product length (mm): 540 Net weight (Kg): 4,1