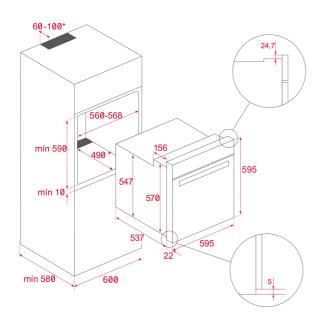

## DIMENSIONS

Product height (mm): 595 Product width (mm): 595 Product depth (mm): 537+22 Product length (mm): Net weight (Kg): 34