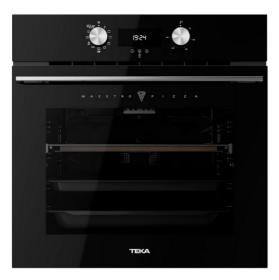

#### MAESTRO MaestroPizza HLB 8510 P

MaestroPizza Pyrolitic Oven with special Pizza function 340°C

SoftClose SurroundTemp

### **FEATURES**

MaestroPizza Oven 340°C extra Powerfull grill Includes special stone for cooking pizza Pyrolytic function and HydroClean® PRO cleaning system Multifunction SurroundTemp – 8 Cooking functions SoftClose System Capacity, gross/net: 71/70 litres A+ Energy class: up to 20% less consumption Touch Control Programmer Telescopic Guides Easy Slide Express preheating function Four glazed door Special baking tray for pizza Anti-tip deep & baking trays and cooking grid Children safety block option

# COLOURS

Black glass