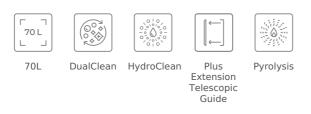

### **FEATURES**

MaestroPizza Oven 340°C extra Powerfull grill Includes special stone for cooking pizza Pyrolytic function and HydroClean® PRO cleaning system Multifunction SurroundTemp – 8 Cooking functions SoftClose System Capacity, gross/net: 71/70 litres A+ Energy class: up to 20% less consumption Touch Control Programmer Telescopic Guides Easy Slide Express preheating function Four glazed door Special baking tray for pizza Anti-tip deep & baking trays and cooking grid Children safety block option