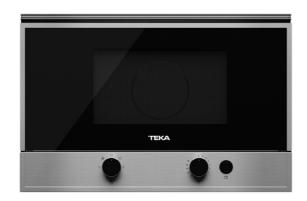

#### Built-in Mechanical Microwave with ceramic base

Ceramic base

Defrost By Time

22L

#### **FEATURES**

Microwave
Ceramic base
Capacity: 22 litres
Electromechanical controls
Electronic door opening
5 power levels, 850 W
1 cooking function
0-60 min. Timer
Automatic defrosting by time
Children safety block
Double glazed door
Stainless steel inner cavity
Tangential ventilation
Reinforced grid