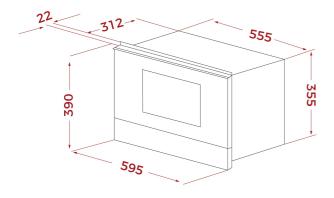

### **DIMENSIONS**

Product height (mm): 390 Product width (mm): 595 Product depth (mm): 334 Product length (mm): Net weight (Kg): 23,2