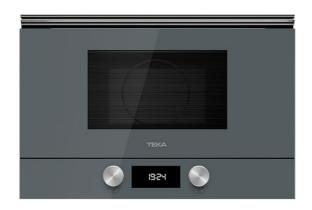

#### Urban Colors Edition Built-in Microwave with ceramic base

Electronic

Door

Opening

Ceramic

base

Menu

Direct Defrost By Access Time

#### **FEATURES**

**Urban Colors Edition** Ceramic base microwave + grill Electronic glass control panel with digital clock Dropdown grill, 1.200W 5 power levels, 850 W out Stainless steel cavity Ceramic base with uniform heating Forced tangential ventilation Program selector and electronic functions Quick start 30" Defrost (5 programs) 9 direct access menus Browning plate and reinforced grill grid