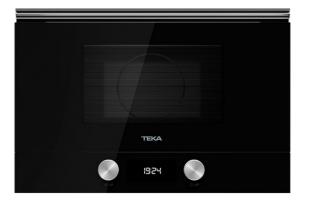

#### MAESTRO ML 8220 BIS L BK

Urban Colors Edition Built-in Microwave with ceramic base

Opening

\*C

222222

Defrost By Weight

₩ 🖧

22222

#### **FEATURES**

Urban Colors Edition Ceramic base microwave + grill Electronic glass control panel with digital clock Dropdown grill, 1.200W 5 power levels, 850 W out Stainless steel cavity Ceramic base with uniform heating Forced tangential ventilation Program selector and electronic functions Quick start 30'' Defrost (5 programs) 9 direct access menus Browning plate and reinforced grill grid