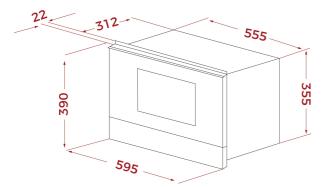

## DIMENSIONS

Product height (mm): 390 Product width (mm): 595 Product depth (mm): 334 Product length (mm): Net weight (Kg): 23,2