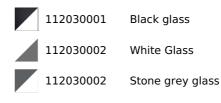

e with ceramic base





Opening





\*C

222222

Defrost By Weight

₩ 🖧

22222



# Weight

REF: 112030001

REFERENCE

EAN: 8434778007688

#### **FEATURES**

Urban Colors Edition Ceramic base microwave + grill Electronic glass control panel with digital clock Dropdown grill, 1.200W 5 power levels, 850 W out Stainless steel cavity Ceramic base with uniform heating Forced tangential ventilation Program selector and electronic functions Quick start 30'' Defrost (5 programs) 9 direct access menus Browning plate and reinforced grill grid

## DIMENSIONS

Product height (mm): 390 Product width (mm): 595 Product depth (mm): 334 Product length (mm): Net weight (Kg): 23,2

## **TECHNICAL DETAILS**

MWO Power (W): 850 Frequency (Hz): 50 Maximum Nominal Power (W): 2700 Grill (W): 1200

### COLOURS