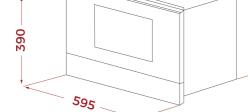

### **DIMENSIONS**

Product height (mm): 390 Product width (mm): 595 Product depth (mm): 334 Product length (mm): Net weight (Kg): 23,2