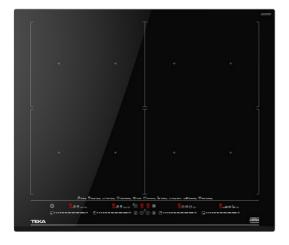

#### MAESTRO DirectSense IZF 68700 MST

60cm DirectSense with FullFlex Induction with temperature sensors

### **FEATURES**

DirectSense with FullFlex zone Touch Control Multislider, with safety lock Cooking time programmer 7 cooking zones (4 + 2 Flex combined + FullFlex) 4 zones of 263 x 195 mm 2 Flex Zones of 263 x 390 mm 1 FullFlex zone of 525 x 390 mm Direct functions with temperature sensors: Poaching, Confit, Rice Cooking, Grilling, Deep frying, Pan frying, Keep warm, Boiling, Simmering and Melting Power Plus function Stop & GO function / Silence mode Optimised pan shape & size system Fast-Click easy installation Max. (nominal) power: 7.400 W