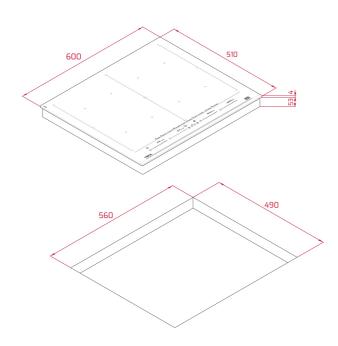

## DIMENSIONS

Product height (mm): 57 Product width (mm): 600 Product depth (mm): 510 Product length (mm): Net weight (Kg): 13,21