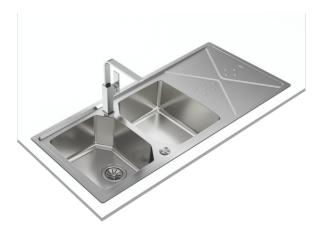

#### MAESTRO Brooklyn 80 M-XP 2B 1D

Top/Flush reversible stainless steel sink with two bowls and one drainer

## **FEATURES**

Brooklyn Series Stainless steel sink, Polished finish Two bowls and one drainer, reversible 2-in-1 installation possibilities: top or flush V-control 3½" automatic waste basket with siphon New HelixPRO waste basket SilentSmart, 50% less noise 210 mm deep bowl 80 cm base unit