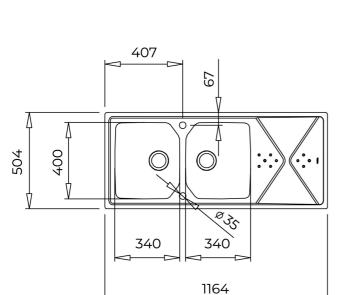

## DIMENSIONS

Product height (mm): Product width (mm): 504 Product depth (mm): Product length (mm): 1164 Net weight (Kg): 8,2