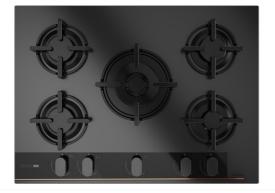

### TOTAL **GBC 75-G1 GB**

Infinity G1 Gas on Glass hob. Special edition by Italdesign Giugiaro

### **FEATURES**

Designed in Italy by Italdesign Giugiaro Gas on Glass hob Exclusive matte black finishing Frontal mechanical control panel with ergonomic design 5 cooking zones 1 double ring burner, 3,50 kW 1 fast burner, 2,80 kW 1 semi fast burner, 1,75 kW 1 semi fast burner, 1,40 kW 1 auxiliary burner, 1,00 kW Ceramic glass surface Auto ignition Auto-lock safety system Cast iron grids Easy installation kit Maximum nominal power 10450 W Optional: Wok support