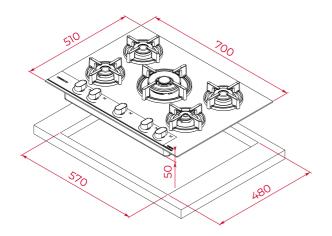

## DIMENSIONS

Product height (mm): 110 Product width (mm): 700 Product depth (mm): 510 Product length (mm): Net weight (Kg): 16