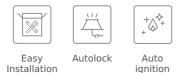

### **FEATURES**

Designed in Italy by Italdesign Giugiaro Gas on Glass hob Exclusive matte black finishing Frontal mechanical control panel with ergonomic design 5 cooking zones 1 double ring burner, 3,50 kW 1 fast burner, 2,80 kW 1 semi fast burner, 1,75 kW 1 semi fast burner, 1,40 kW 1 auxiliary burner, 1,00 kW Ceramic glass surface Auto ignition Auto-lock safety system Cast iron grids Easy installation kit Maximum nominal power 10450 W Optional: Wok support