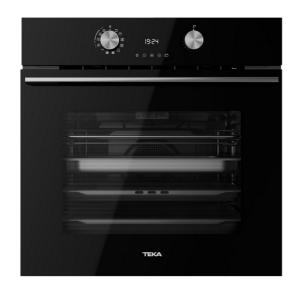

#### SteamChef Built-in Oven

70L

HydroClean

Plus Extension Telescopic Guide

SoftClose SurroundTemp

## **FEATURES**

Multifunction SurroundTemp Steam oven 12 cooking functions Automatic SteamClean system Touch control display with knobs Electronic timer Chrome supports with 5 cooking levels Easy slide telescopic guides Removable triple glazed door Automatic disconnection security system SoftClose system Automatic quick preheating Anti-tip deep tray Baking tray and reinforced grid included Capacity (gross/net): 71 / 70 litres

#### **COLOURS**

111200002

Black glass