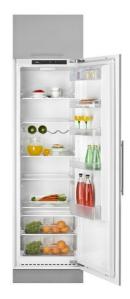

# Built-in top freezer with Fresh Box drawer and on holiday function

Easy 90 Fresh Box LED

On Motor Holidays inverter function

#### **FEATURES**

Built-in top freezer Manual defrost Display on trim Electronic adjustable thermostat Fresh Box drawer 4 Safety Glass shelves On holidays function Fast cooling function Front and back adjustable feet LED illumination Reversible doors Climate class: SN/T Total capacity: 309 litres