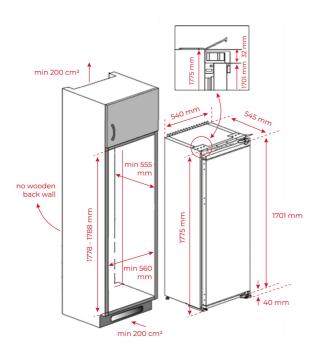

## **DIMENSIONS**

Product height (mm): 1775 Product width (mm): 540 Product depth (mm): 545 Product length (mm): Net weight (Kg): 55