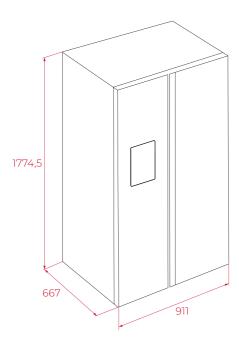

# **DIMENSIONS**

Product height (mm): 1775 Product width (mm): 910 Product depth (mm): 670 Product length (mm): Net weight (Kg): 92