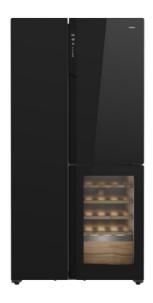

Energy efficiency class (UE 2019/2016): F

Climate Class: SN/N/ST

REFERENCE

REF: 113430074

**FEATURES** 

EAN: 8434778030426

Side by Side refrigerator with wine cooler Full No frost Inverter motor Outer control display Electronic adjustable thermostat Capacity: 6 bottles in the refrigerator, 18 bottles in the wine cooler 1 Vegetable drawer 1 Multipurpose compartment 3 safety glass shelves with mettalic finishing On holidays function Metal Cooling Integrated handle Acoustic alarm Front adjustable feet Freezer inner shelves LED illumination Easy 90º Climate class: SN/N/ST Total capacity: 548 litres Bottle rack, twister ice maker

## **COLOURS**

113430074

Black glass