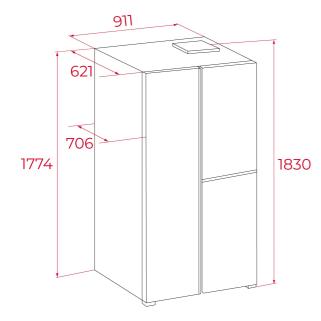

## **TECHNICAL DETAILS**

and ice cube tray included

Product height (mm): 1830

Product width (mm): 911

Product depth (mm): 706

Product length (mm):

Net weight (Kg): 113

**DIMENSIONS** 