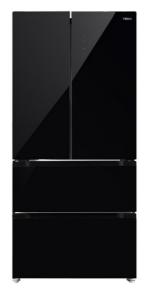

### **FEATURES**

Free standing French door refrigerator Full No frost Inverter motor Outer control display Electronic adjustable thermostat Capacity: 6 bottles 2 VitaCare Box drawers 3 safety glass shelves with mettalic finishing On holidays function Fast freezing and fast cooling function Metal Cooling Integrated handle Acoustic alarm Front adjustable feet LED illumination Easy 90º Climate class: SN/N/ST/T Total capacity: 510 litres Twister ice maker and ice cube tray included