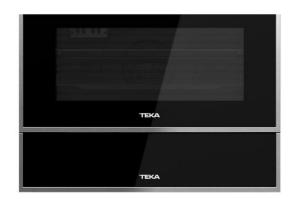

# Plate Warmer with adjustable thermostat and push-pull system

#### **FEATURES**

Plate warmer
Push-pull opening system
Telescopic drawer with anti-sliding material
6 place settings
10 cm. usable height
Temperature range 30°-80°C
Illuminated switch on-off pilot
Max. nominal power: 430 W

### **COLOURS**

40589920

Black Glass with StainlessSteel frame