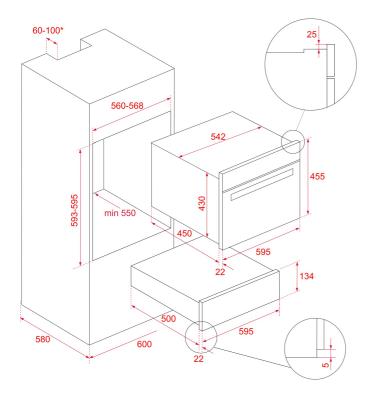

# **DIMENSIONS**

Product height (mm): 140 Product width (mm): 595 Product depth (mm): 557 Product length (mm): Net weight (Kg): 18