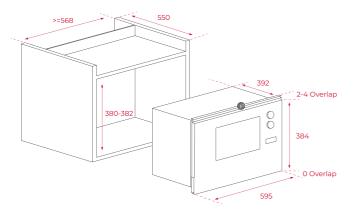

#### DIMENSIONS

Product height (mm): 384 Product width (mm): 595 Product depth (mm): 392 Product length (mm): Net weight (Kg): 17,6