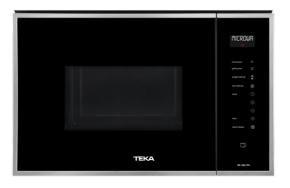

Ψ٩

Direct

Access

Menu

AUTO

Electronic

Door

Opening

\*C)

222222

Defrost By

Time

₩ 🖧

Defrost By

Weight

#### **FEATURES**

Microwave + grill Touch Control panel with LED display Drop down maxi grill, 1.000 W Five power levels, 900 W Total gross capacity : 25 litres Stainless steel inner Full glass inner and outside door Quick start 30" Minute minder: 0 - 95 minutes Defrosting by weight and time 8 direct access menus Children safety block Grill

## COLOURS

40590640

Black Glass with StainlessSteel frame