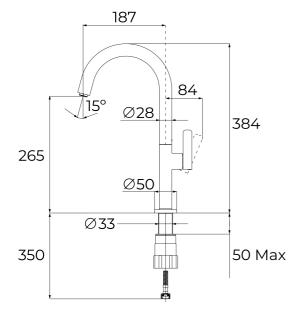

### **DIMENSIONS**

Product height (mm): 384 Product width (mm): Product depth (mm): Product length (mm): Net weight (Kg): 1,08