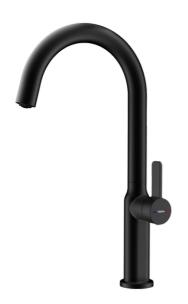

## TEKA Single lever kitchen tap with oval body

Anti-Scale

Swivel\_SpoutEasy\_Quick Aerator

# **FEATURES**

Oval Series High spout kitchen tap Slim elegant design Swivel spout 360º Anti-scale aerator with coin slot (no tools required) Waterflow limited to 5 l/min Cartridge with ceramic discs of high resistance Cartridge diameter: 28 mm Spout diameter: 28 mm Highly precise temperature control Greater handling sensitivity with smoother movements Easy-Quick fixation system 3/8" flexible inlet pipes