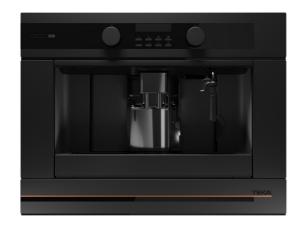

Infinity G1 coffee machine. Special edition by Italdesign Giugiaro

## **FEATURES**

Infinity G1 special edition Designed in Italy by Italdesign Giugiaro Automatic built-in coffee machine Self-cleaning function Intensity and coffee size regulation Touch control display with knobs 30 automatic programs Capacity: 2 cups at once Adjustable height system for different cup sizes Milk frother and hot water pipe Availability for ground coffee Integrated steel grinder for natural coffee beans Coffee beans container, 200 grams capacity 15 bar pump pressure 1.8 litres water tank Waste container Descaling function Installation with telescopic rails for easy pull out of the coffee maker

## **COLOURS**

111630007

**Black Matt**