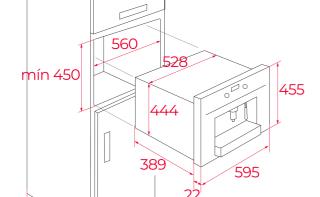

## **DIMENSIONS**

Product height (mm): 455 Product width (mm): 595 Product depth (mm): 412 Product length (mm): Net weight (Kg): 23

Power rate (V): 220-240 Frequency (Hz): 50/60

Maximum Nominal Power (W): 1350