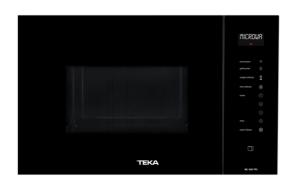

# Microwave + Grill with 3 cooking functions and Touch control display

Door

Opening

Defrost By Time

Defrost By Weight

#### **FEATURES**

Built-in Microwave + Grill 3 cooking functions 8 direct access menus 2 memories 5 power levels 900 W microwave power 1000 W grill Defrost by time and weight Touch control display Double glazed door with right opening Electronic door opening Children safety lock Capacity (gross/net): 25/23,6 litres

## **TECHNICAL DETAILS**

MWO Power (W): 900 Frequency (Hz): 50

Maximum Nominal Power (W): 1450

Black

Grill (W): 1000