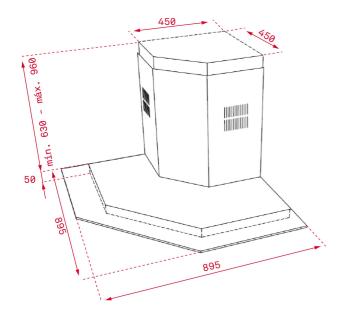

## DIMENSIONS

Product height (mm): 680-1010 Product width (mm): 895 Product depth (mm): 895 Product length (mm): Net weight (Kg): 26,7