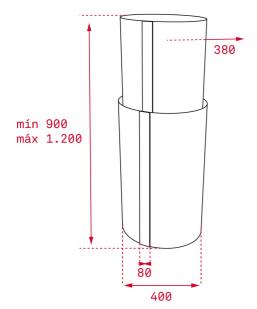

## **DIMENSIONS**

Product height (mm): 900-1200 Product width (mm): 400 Product depth (mm): 400 Product length (mm): Net weight (Kg): 21,5