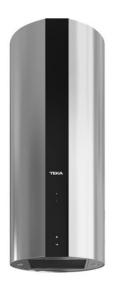

#### **CC 485 INOX**

Decorative tubular island hood with touch control and EcoPower motor, 40cm

LED

Stop Delay Timer

#### REFERENCE

REF: 40480330 EAN: 8421152145869

#### **FEATURES**

Decorative tubular island hood Electronic control with display 3 speeds + 1 intensive Free Outlet exhaust capacity (m3/h):920 Intensive speed exhaust capacity (m3/h):771 Max speed exhaust capacity (m3/h):525 Min speed exhaust capacity (m3/h): 305 Intensive speed sound level (dBA): 78 Max speed sound level (dBA): 72 Min speed sound level (dBA): 50 2 LEDS lamps 1 Stainless Steel filter Stop delay timer Filter saturation indicator Operating pilot light Anti-return valve included Outlet reduction included

#### **COLOURS**

40480330

Stainless Steel