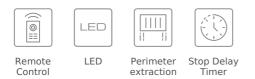

### FEATURES

Decorative island hood Push buttons control **Rim extraction** Remote control 3 speeds + 1 intensive Free Outlet exhaust capacity (m3/h): 920 Max speed exhaust capacity (m3/h): 631 Min speed exhaust capacity (m3/h): 315 Intensive speed exhaust capacity (m3/h): 807 Intensive speed sound level (dBA): 66 Max speed sound level (dBA): 60 Min speed sound level (dBA): 47 4 LED lamps 4 Aluminum filter Stop delay timer Filter saturation indicator Operating pilot light Anti-return valve included Outlet reduction included Optional recirculation kit with tube cover installation: ZUB 9015