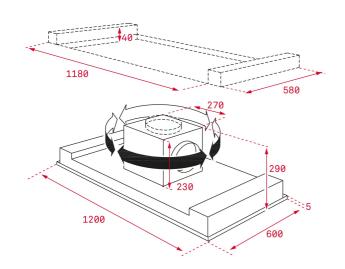

### DIMENSIONS

Product height (mm): 305 Product width (mm): 1200 Product depth (mm): 600 Product length (mm): Net weight (Kg): 27,9