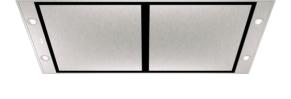

### FEATURES

Decorative island hood Push buttons control **Rim extraction** Remote control 3 speeds + 1 intensive Free Outlet exhaust capacity (m3/h): 920 Max speed exhaust capacity (m3/h): 631 Min speed exhaust capacity (m3/h): 315 Intensive speed exhaust capacity (m3/h): 807 Intensive speed sound level (dBA): 66 Max speed sound level (dBA): 60 Min speed sound level (dBA): 47 4 LED lamps 4 Aluminum filter Stop delay timer Filter saturation indicator Operating pilot light Anti-return valve included Outlet reduction included Optional recirculation kit with tube cover installation: ZUB 9015

# COLOURS

Stainless Steel

**TEKA** 