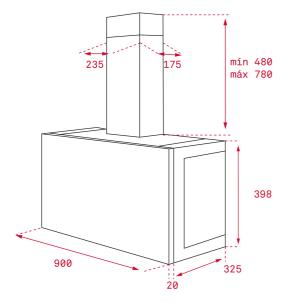

### **DIMENSIONS**

Product height (mm): 445 Product width (mm): 900 Product depth (mm): 345 Product length (mm): Net weight (Kg): 16