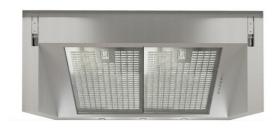

#### **FEATURES**

Built-in hood Electronic control 3 speeds + 1 intensive

Free Outlet exhaust capacity (m3/h): 850 Intensive speed sound level (dBA): 650 Max speed exhaust capacity (m3/h): 400 Min speed exhaust capacity (m3/h): 295 Intensive speed sound level (dBA): 68 Max speed sound level (dBA): 57 Min speed sound level (dBA): 48

3 LED lamps

2 Stainless Steel filter

Stop delay timer

Easy-Clean inside panel

Operating pilot light

Anti-return valve included

Outlet reduction included

Optional recirculation kit with tube cover installation: SET 1S

### **COLOURS**

40487400

Stainless Steel