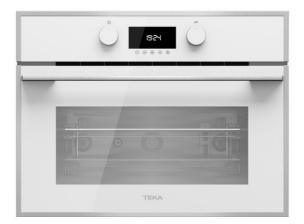

MLC 844 WH-SS Compact built-in microwave with grill, 45cm

**TEKA** 

### **FEATURES**

Microwave + Grill 3 cooking functions 5 power levels + 1000 W microwave power 1400 W grill Defrost by time and weight Touch control display with knobs Electronic timer (Delay/Start function) Chrome supports with 5 cooking levels Removable double glazed door Automatic disconnection security system Glass tray and reinforced grid Capacity (gross/net): 45 / 44 litres

# COLOURS

8 White Glass with StainlessSteel frame

40584400 Black glass