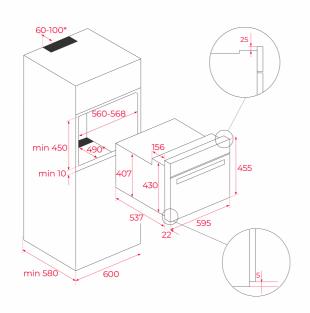

## DIMENSIONS

Product height (mm): 455 Product width (mm): 595 Product depth (mm): 559 Product length (mm): Net weight (Kg): 28,4