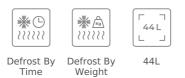

### **FEATURES**

Microwave + Grill 3 cooking functions 5 power levels + 1000 W microwave power 1400 W grill Defrost by time and weight Touch control display with knobs Electronic timer (Delay/Start function) Chrome supports with 5 cooking levels Removable double glazed door Automatic disconnection security system Glass tray and reinforced grid Capacity (gross/net): 45 / 44 litres