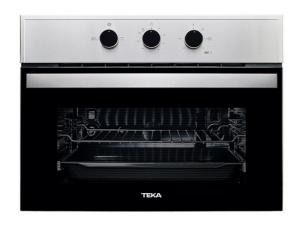

## **FEATURES**

Conventional oven
3 cooking functions
HydroClean system
Mechanical control knobs
Mechanical timer (Stop function)
Chrome supports with 4 cooking levels
Removable triple glazed door
Anti-tip deep tray

# **COLOURS**

41531010

Stainless Steel