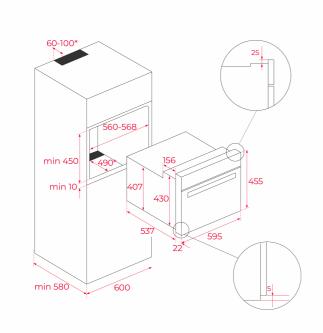

## **DIMENSIONS**

Product height (mm): 455 Product width (mm): 595 Product depth (mm): 537+22 Product length (mm): Net weight (Kg): 23