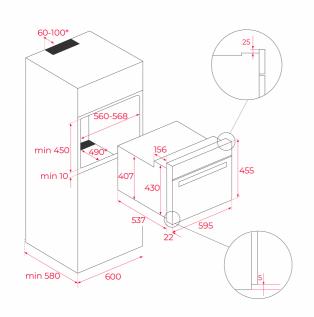

## **DIMENSIONS**

Product height (mm): 455
Product width (mm): 595
Product depth (mm): 537+22
Product length (mm):
Net weight (Kg): 25