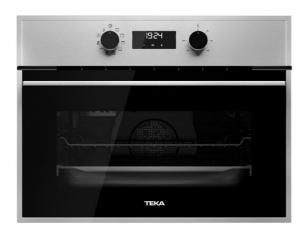

#### **FEATURES**

Multifunction oven
8 cooking functions
Automatic HydroClean system
Touch control display with knobs
Electronic timer (Delay/Start function)
Chrome supports with 3 cooking levels
Plus Extension Telescopic guides
Removable triple glazed door
Manual quick preheating
Anti-tip deep tray

## **COLOURS**

41531030 Stainless Steel