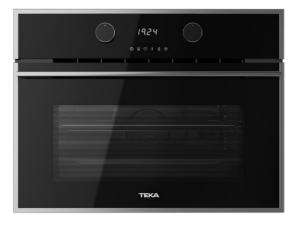

## **FEATURES**

Multifunction SurroundTemp oven 12 cooking functions Pyrolysis self-cleaning system and automatic HydroClean system Touch control display with knobs Electronic timer (Delay/Start function) Personal cooking assistant: 20 automatic programs Chrome supports with 3 cooking levels Plus Extension Telescopic guides Removable quadruple glazed door Automatic disconnection security system Children safety lock Safety door lock Automatic quick preheating Anti-tip deep tray and reinforced grid Capacity (gross/net): 45 / 44 litres

# **COLOURS**

41534020

Black Glass with StainlessSteel frame