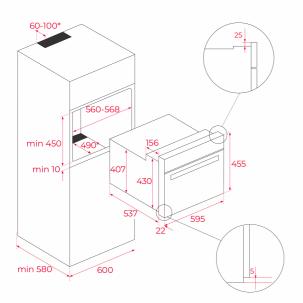

### DIMENSIONS

Product height (mm): 455 Product width (mm): 595 Product depth (mm): 537+22 **Product length (mm):** Net weight (Kg): 29