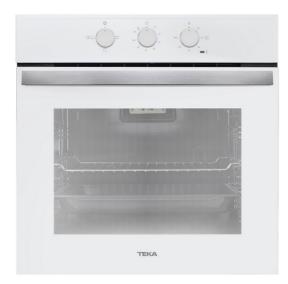

## **FEATURES**

Conventional oven 3 cooking functions HydroClean system Mechanical control knobs Mechanical timer (Stop function) Chrome supports with 5 cooking levels Removable double glazed door Anti-tip deep tray Capacity (gross/net): 77 / 76 litres

## COLOURS

| 41560031 | White |
|----------|-------|
| 41560030 | Black |