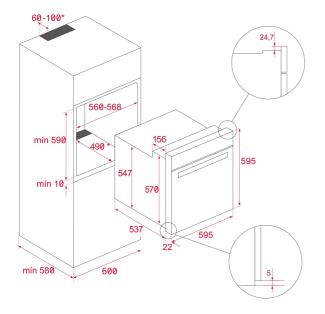

#### DIMENSIONS

Product height (mm): 595 Product width (mm): 595 Product depth (mm): 537+22 Product length (mm): Net weight (Kg): 25