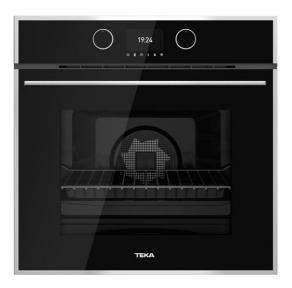

### **FEATURES**

Multifunction SurroundTemp oven 12 cooking functions Pyrolysis self-cleaning system and automatic HydroClean system Touch control display with knobs Electronic timer (Delay/Start function) Personal cooking assistant: 20 automatic programs Chrome supports with 5 cooking levels Full-extension telescopic guides Plus-extension telescopic guides Removable quadruple glazed door SoftClose system Automatic disconnection safety system Children safety lock Automatic quick preheating Anti-tip deep tray and reinforced grid Capacity (gross/net): 71 / 70 litres

# COLOURS

Black Glass with StainlessSteel frame