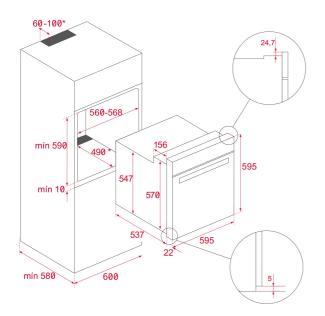

## DIMENSIONS

Product height (mm): 595 Product width (mm): 595 Product depth (mm): 537+22 Product length (mm): Net weight (Kg): 37