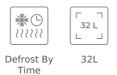

# **FEATURES**

Country Style Edition Microwave + Grill 3 cooking functions 5 power levels + 1000 W microwave power 1500 W grill Defrost by time Mechanical control knobs Mechanical timer (Stop function) Removable triple glazed door Automatic disconnection security system Capacity (gross/net): 38 / 32 litres