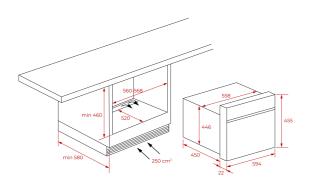

### DIMENSIONS

Product height (mm): 455 Product width (mm): 595 Product depth (mm): 472 Product length (mm): Net weight (Kg): 32