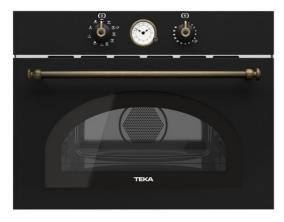

#### **MWR 32 BI**

Country Style Edition. Compact built-in microwave with grill and ceramic base, 45cm

# **FEATURES**

Country Style Edition Microwave + Grill 3 cooking functions 5 power levels + 1000 W microwave power 1500 W grill Defrost by time Mechanical control knobs Mechanical timer (Stop function) Removable triple glazed door Automatic disconnection security system Capacity (gross/net): 38 / 32 litres