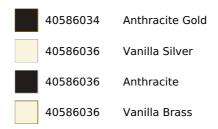

#### **MWR 32 BI**

Country Style Edition. Compact built-in microwave with grill and ceramic base, 45cm





### REFERENCE

REF: 40586034

EAN: 8421152140963

# **FEATURES**

Country Style Edition Microwave + Grill 3 cooking functions 5 power levels + 1000 W microwave power 1500 W grill Defrost by time Mechanical control knobs Mechanical timer (Stop function) Removable triple glazed door Automatic disconnection security system Capacity (gross/net): 38 / 32 litres

### DIMENSIONS

Product height (mm): 455 Product width (mm): 595 Product depth (mm): 472 Product length (mm): Net weight (Kg): 32

## **TECHNICAL DETAILS**

MWO Power (W): 1000 Frequency (Hz): 50 Maximum Nominal Power (W): 3300 Grill (W): 1500

## **COLOURS**