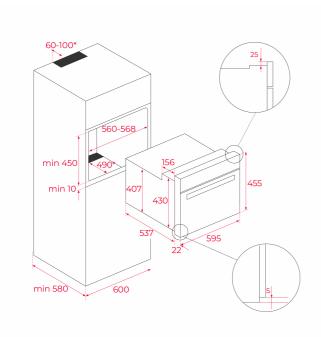

# **DIMENSIONS**

Product height (mm): 455 Product width (mm): 595 Product depth (mm): 559 Product length (mm): Net weight (Kg): 26,5