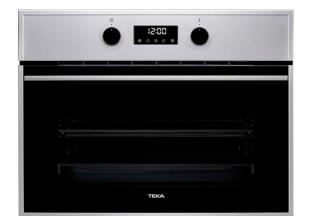

#### **FEATURES**

REFERENCE

Steam oven

Temperature range 50-100 <sup>o</sup>C

1 litre water tank

Touch control display with knobs

Electronic timer (Delay/Start function)

Chrome supports with 5 cooking levels

Removable triple glazed door

Automatic disconnection security system

Children safety lock

Anti-tip deep tray, anti-tip gastronorm tray and special grid for

perforated tray

Capacity (gross/net): 49 / 48 litres

# **COLOURS**

41591750 Stainless Steel