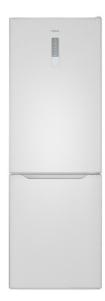

### **FEATURES**

Free Standing bottom freezer refrigerator Full No Frost Outer control display Electronic adjustable thermostat on fridge 2 FreshBox drawers Safety glass shelves Fast cooling function Front adjustable feet LED Illumination Reversible doors Climate class: N/T Total capacity (gross/net): 325 / 302 litres Ice cube tray included