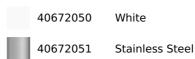

### REFERENCE

REF: 40672050

EAN: 8421152160299

### **FEATURES**

Free Standing bottom freezer refrigerator Full No Frost Outer control display Electronic adjustable thermostat on fridge 2 FreshBox drawers Safety glass shelves Fast cooling function Front adjustable feet LED Illumination Reversible doors Climate class: N/T Total capacity (gross/net): 325 / 302 litres Ice cube tray included

# DIMENSIONS

Product height (mm): 1880 Product width (mm): 595 Product depth (mm): 635 Product length (mm): Net weight (Kg): 68

# **TECHNICAL DETAILS**

Energy efficiency class (UE 2019/2016): E Climate Class: N/T Energy Consumption (Kw/day): 0,613 Annual Consumption (kWh/year): 245 Freezing Capacity: 4 Noise Level (dBA): 40 Power rate (V): 220-240 Frequency (Hz): 50

# COLOURS