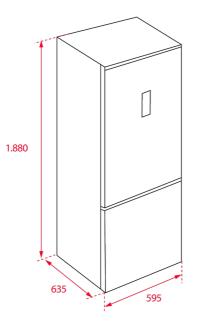

# DIMENSIONS

Product height (mm): 1880 Product width (mm): 595 Product depth (mm): 635 Product length (mm): Net weight (Kg): 68